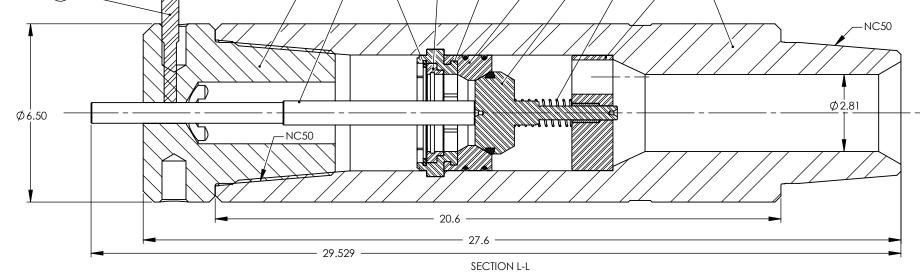

| ITEM NO. | QTY.            | PART NO.     | DESCRIPTION         |  |
|----------|-----------------|--------------|---------------------|--|
| 1        | 1               | D4-A-01-IF   | BODY                |  |
| 2        | 1               | D-401014     | COIL SPRING         |  |
| 3        | 2               | D-40108      | HANDLE              |  |
| 4        | 1               | D-40109-IF   | TOP CAP             |  |
| 5        | 1               | D-20116      | RELEASE SHAFT       |  |
| 6        | 1               | D-40117      | RELEASE SHAFT SCREW |  |
| 7        | 1               | D4-A-02-SS   | DART SEAT           |  |
| 8        | 1               | D4-A-03-MS   | DART                |  |
| 9        | 1               | D4-A-04      | DART GUIDE          |  |
| 10       | 1               | 4100-E-03    | SPLIT RING          |  |
| 11       | 1               | 4100-E-02    | LOCK RING           |  |
| 12       | 1               | WHTA-362-INX | RETAINER RING       |  |
| 14       | 14 1 D4-IBOP-SK |              | SEAL KIT            |  |