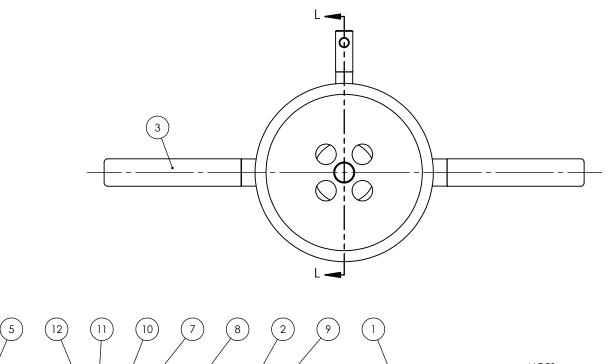

| ITEM NO. | QTY.            | PART NO.     | DESCRIPTION         |  |
|----------|-----------------|--------------|---------------------|--|
| 1        | 1               | D4-A-01-IF   | BODY                |  |
| 2        | 1               | D-401014     | COIL SPRING         |  |
| 3        | 2               | D-40108      | HANDLE              |  |
| 4        | 1               | D-40109-IF   | TOP CAP             |  |
| 5        | 1               | D-20116      | RELEASE SHAFT       |  |
| 6        | 1               | D-40117      | RELEASE SHAFT SCREW |  |
| 7        | 1               | D4-A-02-SS   | DART SEAT           |  |
| 8        | 1               | D4-A-03-MS   | DART                |  |
| 9        | 1               | D4-A-04      | DART GUIDE          |  |
| 10       | 1               | 4100-E-03    | SPLIT RING          |  |
| 11       | 1               | 4100-E-02    | LOCK RING           |  |
| 12       | 1               | WHTA-362-INX | RETAINER RING       |  |
| 14       | 14 1 D4-IBOP-SK |              | SEAL KIT            |  |